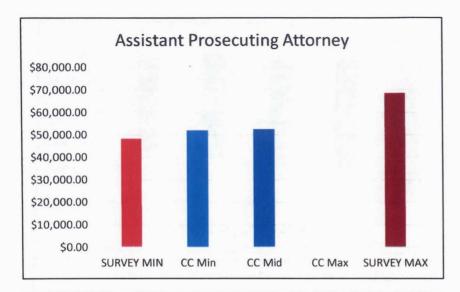

**Entities Surveyed** 

| Department       | <b>Christian County Position Titles</b> |             |                  | <b>Entities Surveyed</b> |             |              |
|------------------|-----------------------------------------|-------------|------------------|--------------------------|-------------|--------------|
|                  |                                         |             | Christian County |                          |             |              |
|                  |                                         | SURVEY MIN  | CC Min           | CC Mid                   | CC Max      | SURVEY MAX   |
| Prosecuting Atty | Legal Assistant I                       | \$28,169.20 |                  | \$31,990.40              |             | \$38,708.85  |
| Prosecuting Atty | Legal Assistant II                      | \$30,394.87 |                  | \$37,044.80              |             | \$43,742.33  |
| Prosecuting Atty | Victim Advocate                         | \$33,134.40 | \$34,985.60      | \$37,793.60              | \$38,147.20 | \$47,341.00  |
| Prosecuting Atty | Investigator                            | \$37,980.73 |                  | \$37,044.80              |             | \$55,094.80  |
| Prosecuting Atty | Assistant Prosecuting Attorney          | \$48,236.06 | \$52,000.00      | \$52,518.40              |             | \$68,596.81  |
| Prosecuting Atty | 1st Asst. PA                            | \$59,417.30 |                  | \$69,971.20              |             | \$86,043.80  |
| Prosecuting Atty | Chief PA                                | \$77,851.20 | \$82,326.40      | \$87,464.00              |             | \$104,075.02 |