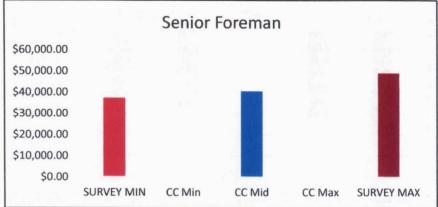

|            | <b>Christian County Position Titles</b> |             |             |              |             |              |
|------------|-----------------------------------------|-------------|-------------|--------------|-------------|--------------|
| Department |                                         |             |             |              |             |              |
|            |                                         | SURVEY MIN  | CC Min      | CC Mid       | CC Max      | SURVEY MAX   |
| Highway    | Brush Cutter                            | \$25,202.89 | \$28,080.00 | \$31,408.00  |             | \$35,761.09  |
| Highway    | Truck Driver                            | \$25,455.49 | \$27,040.00 | Samuel Cont. | \$29,972.80 | \$36,486.23  |
| Highway    | Backhoe Operator                        | \$25,697.53 |             | \$30,492.80  | \$32,115.20 | \$35,807.27  |
| Highway    | Grader                                  | \$26,013.00 | \$32,635.20 |              | \$35,068.80 | \$36,662.16  |
| Highway    | Sign Maintenance Tech                   | \$29,389.15 |             | \$29,972.80  |             | \$40,357.25  |
| Highway    | Roadway Foreman                         | \$29,723.81 |             | \$38,188.00  |             | \$44,682.60  |
| Highway    | Senior O&M Tech                         | \$32,630.80 |             | \$35,318.40  |             | \$43,152.37  |
| Highway    | Senior Foreman                          | \$37,152.72 |             | \$40,456.00  |             | \$48,909.81  |
| Highway    | County Road Superintendent              | \$41,774.72 |             | \$55,113.76  |             | \$62,003.24  |
| Highway    | Highway Admin                           | \$89,877.30 |             | \$83,044.00  |             | \$106,335.97 |