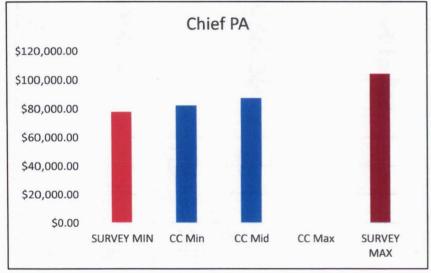

**Entities Surveyed** 

| Department       | <b>Christian County Position Titles</b> |             |                  | <b>Entities Surveyed</b> |             |              |
|------------------|-----------------------------------------|-------------|------------------|--------------------------|-------------|--------------|
|                  |                                         |             | Christian County |                          |             |              |
|                  |                                         | SURVEY MIN  | CC Min           | CC Mid                   | CC Max      | SURVEY MAX   |
| Prosecuting Atty | Legal Assistant I                       | \$28,169.20 |                  | \$31,990.40              |             | \$38,708.85  |
| Prosecuting Atty | Legal Assistant II                      | \$30,394.87 |                  | \$37,044.80              |             | \$43,742.33  |
| Prosecuting Atty | Victim Advocate                         | \$33,134.40 | \$34,985.60      | \$37,793.60              | \$38,147.20 | \$47,341.00  |
| Prosecuting Atty | Investigator                            | \$37,980.73 |                  | \$37,044.80              |             | \$55,094.80  |
| Prosecuting Atty | Assistant Prosecuting Attorney          | \$48,236.06 | \$52,000.00      | \$52,518.40              |             | \$68,596.81  |
| Prosecuting Atty | 1st Asst. PA                            | \$59,417.30 |                  | \$69,971.20              |             | \$86,043.80  |
| Prosecuting Atty | Chief PA                                | \$77,851.20 | \$82,326.40      | \$87,464.00              |             | \$104,075.02 |