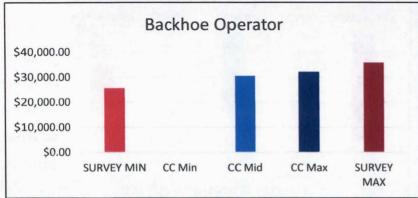

|            | <b>Christian County Position Titles</b> |             |             |              |             |              |
|------------|-----------------------------------------|-------------|-------------|--------------|-------------|--------------|
| Department |                                         |             |             |              |             |              |
|            |                                         | SURVEY MIN  | CC Min      | CC Mid       | CC Max      | SURVEY MAX   |
| Highway    | Brush Cutter                            | \$25,202.89 | \$28,080.00 | \$31,408.00  |             | \$35,761.09  |
| Highway    | Truck Driver                            | \$25,455.49 | \$27,040.00 | Samuel Cont. | \$29,972.80 | \$36,486.23  |
| Highway    | Backhoe Operator                        | \$25,697.53 |             | \$30,492.80  | \$32,115.20 | \$35,807.27  |
| Highway    | Grader                                  | \$26,013.00 | \$32,635.20 |              | \$35,068.80 | \$36,662.16  |
| Highway    | Sign Maintenance Tech                   | \$29,389.15 |             | \$29,972.80  |             | \$40,357.25  |
| Highway    | Roadway Foreman                         | \$29,723.81 |             | \$38,188.00  |             | \$44,682.60  |
| Highway    | Senior O&M Tech                         | \$32,630.80 |             | \$35,318.40  |             | \$43,152.37  |
| Highway    | Senior Foreman                          | \$37,152.72 |             | \$40,456.00  |             | \$48,909.81  |
| Highway    | County Road Superintendent              | \$41,774.72 |             | \$55,113.76  |             | \$62,003.24  |
| Highway    | Highway Admin                           | \$89,877.30 |             | \$83,044.00  |             | \$106,335.97 |