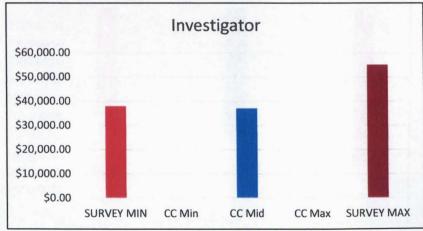

**Entities Surveyed** 

| Department       | <b>Christian County Position Titles</b> |             |                  | <b>Entities Surveyed</b> |             |              |
|------------------|-----------------------------------------|-------------|------------------|--------------------------|-------------|--------------|
|                  |                                         |             | Christian County |                          |             |              |
|                  |                                         | SURVEY MIN  | CC Min           | CC Mid                   | CC Max      | SURVEY MAX   |
| Prosecuting Atty | Legal Assistant I                       | \$28,169.20 |                  | \$31,990.40              |             | \$38,708.85  |
| Prosecuting Atty | Legal Assistant II                      | \$30,394.87 |                  | \$37,044.80              |             | \$43,742.33  |
| Prosecuting Atty | Victim Advocate                         | \$33,134.40 | \$34,985.60      | \$37,793.60              | \$38,147.20 | \$47,341.00  |
| Prosecuting Atty | Investigator                            | \$37,980.73 |                  | \$37,044.80              |             | \$55,094.80  |
| Prosecuting Atty | Assistant Prosecuting Attorney          | \$48,236.06 | \$52,000.00      | \$52,518.40              |             | \$68,596.81  |
| Prosecuting Atty | 1st Asst. PA                            | \$59,417.30 |                  | \$69,971.20              |             | \$86,043.80  |
| Prosecuting Atty | Chief PA                                | \$77,851.20 | \$82,326.40      | \$87,464.00              |             | \$104,075.02 |