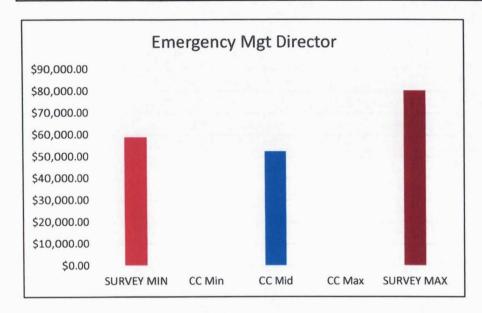

| Department    |                                         |             |                  | <b>Entities Surveyed</b> |        |             |
|---------------|-----------------------------------------|-------------|------------------|--------------------------|--------|-------------|
|               | <b>Christian County Position Titles</b> |             | Christian County |                          |        |             |
|               |                                         | SURVEY MIN  | CC Min           | CC Mid                   | CC Max | SURVEY MAX  |
| Emergency Mgt | Emergency Mgt Director                  | \$59,044.40 |                  | \$52,464.10              |        | \$80,389.43 |
| Emergency Mgt | Asst. Emergency Director                | \$60,549.00 |                  | \$35,984.00              |        | \$86,475.90 |