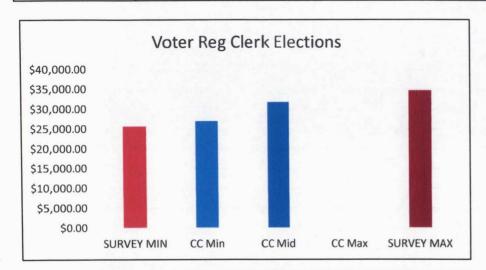

| Department   | Christian County Position Titles          |             | Christian County |             |        |             |
|--------------|-------------------------------------------|-------------|------------------|-------------|--------|-------------|
|              |                                           |             |                  |             |        |             |
|              |                                           | SURVEY MIN  | CC Min           | CC Mid      | CC Max | SURVEY MAX  |
| County Clerk | Voter Reg Clerk Elections                 | \$25,720.35 | \$27,040.00      | \$31,824.00 |        | \$34,722.05 |
| County Clerk | Payroll                                   | \$28,695.55 |                  | \$36,067.20 |        | \$38,547.65 |
| County Clerk | Chief County Clerk Deputy/Account Payable | \$36,004.80 |                  | \$40,310.40 |        | \$48,686.70 |