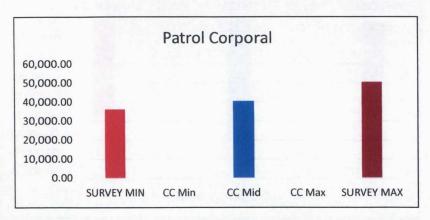

| Department | <b>Christian County Position Titles</b> |             |             |             |             |            |  |
|------------|-----------------------------------------|-------------|-------------|-------------|-------------|------------|--|
|            |                                         | SURVEY MIN  | CC Min      | CC Mid      | CC Max      | SURVEY MAX |  |
| Sheriff    | Patrol Deputy                           | 33,778.36   | \$33,540.00 | \$37,542.44 |             | 46,604.87  |  |
| Sheriff    | Patrol Commander                        | 57,247.60   |             | \$52,054.00 |             | 77,063.08  |  |
| Sheriff    | Patrol Corporal                         | 36,126.89   |             | \$40,605.76 |             | 50,540.66  |  |
| Sheriff    | Operations Assistant                    | 41,482.27   | \$27,040.00 | \$29,036.80 | \$35,276.00 | 62,393.00  |  |
| Sheriff    | Evidence Custodian                      | 25,230.40   |             | \$31,865.50 |             | 36,088.00  |  |
| Sheriff    | Detective                               | 34,664.62   |             | \$43,870.32 |             | 49,116.24  |  |
| Sheriff    | Campus Security Officer                 | \$28,717.87 |             | \$29,940.04 |             | 39,520.00  |  |
| Sheriff    | Campus Security Deputy                  | \$34,164.00 |             | \$34,546.20 |             | 42,068.00  |  |
| Sheriff    | Campus Security Corporal                | \$36,983.92 |             |             |             | 44,961.27  |  |
| Sheriff    | Asst Division Commander                 | \$51,108.00 |             |             |             | 63,384.12  |  |