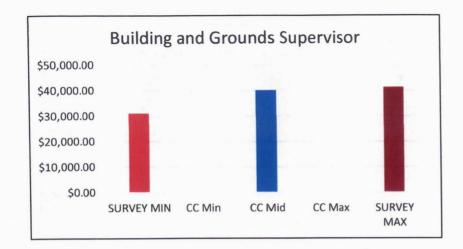

| Department      |                                         |             |                  |             |             |             |
|-----------------|-----------------------------------------|-------------|------------------|-------------|-------------|-------------|
|                 | <b>Christian County Position Titles</b> |             | Christian County |             |             |             |
|                 |                                         | SURVEY MIN  | CC Min           | CC Mid      | CC Max      | SURVEY MAX  |
| Commission      | Building and Grounds                    | \$21,840.00 | \$22,880.00      | \$25,688.00 | \$27,830.40 | \$28,461.20 |
| Commission      | Maintenance Worker                      | \$24,485.76 | \$24,960.00      | \$27,830.40 | \$29,515.00 | \$32,208.90 |
| Commission      | Asst to Commission 2(b)                 | \$26,267.72 |                  | \$27,040.00 |             | \$34,174.27 |
| Commission      | Asst to Commissin 1 (Executive)         | \$27,141.78 |                  | \$31,200.00 |             | \$38,746.80 |
| Commission      | <b>Building and Grounds Supervisor</b>  | \$31,002.20 |                  | \$40,060.80 |             | \$41,229.68 |
| Commission      | Purchasing Clerk                        | \$35,016.50 |                  | \$35,360.00 |             | \$43,846.40 |
| Human Resources | Benefits                                | \$28,772.19 |                  | \$29,120.00 |             | \$37,571.80 |