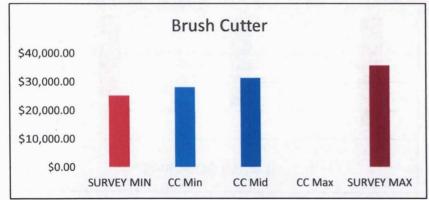

|            | <b>Christian County Position Titles</b> |             |             |              |             |              |
|------------|-----------------------------------------|-------------|-------------|--------------|-------------|--------------|
| Department |                                         |             |             |              |             |              |
|            |                                         | SURVEY MIN  | CC Min      | CC Mid       | CC Max      | SURVEY MAX   |
| Highway    | Brush Cutter                            | \$25,202.89 | \$28,080.00 | \$31,408.00  |             | \$35,761.09  |
| Highway    | Truck Driver                            | \$25,455.49 | \$27,040.00 | Samuel Cont. | \$29,972.80 | \$36,486.23  |
| Highway    | Backhoe Operator                        | \$25,697.53 |             | \$30,492.80  | \$32,115.20 | \$35,807.27  |
| Highway    | Grader                                  | \$26,013.00 | \$32,635.20 |              | \$35,068.80 | \$36,662.16  |
| Highway    | Sign Maintenance Tech                   | \$29,389.15 |             | \$29,972.80  |             | \$40,357.25  |
| Highway    | Roadway Foreman                         | \$29,723.81 |             | \$38,188.00  |             | \$44,682.60  |
| Highway    | Senior O&M Tech                         | \$32,630.80 |             | \$35,318.40  |             | \$43,152.37  |
| Highway    | Senior Foreman                          | \$37,152.72 |             | \$40,456.00  |             | \$48,909.81  |
| Highway    | County Road Superintendent              | \$41,774.72 |             | \$55,113.76  |             | \$62,003.24  |
| Highway    | Highway Admin                           | \$89,877.30 |             | \$83,044.00  |             | \$106,335.97 |