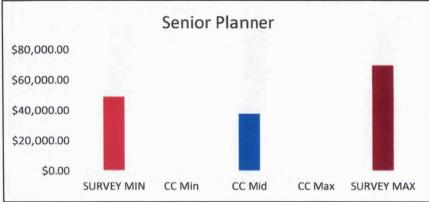

|              |                                          |             |                  | <b>Entities Surveyed</b> |        |              |
|--------------|------------------------------------------|-------------|------------------|--------------------------|--------|--------------|
| Department   | <b>Christian County Position Titles</b>  |             | Christian County |                          |        |              |
|              |                                          | SURVEY MIN  | CC Min           | CC Mid                   | CC Max | SURVEY MAX   |
| Resource Mgt | Resource Mgt. Office Mgr/Exec Asst       | \$28,029.70 |                  | \$28,620.80              |        | \$37,352.40  |
| Resource Mgt | Building Permit Tech                     | \$31,865.40 |                  | \$27,560.00              |        | \$45,448.00  |
| Resource Mgt | Building Inspector                       | \$37,005.30 | \$35,360.00      | \$42,390.40              |        | \$52,821.50  |
| Resource Mgt | Recycle Center Mgr                       | \$38,792.00 |                  | \$31,033.60              |        | \$52,228.80  |
| Resource Mgt | Permit Code Compliance Coord             | \$38,969.00 |                  | \$27,560.00              |        | \$56,343.52  |
| Resource Mgt | Environmental Inspector Code Enforcement | \$40,029.70 |                  | \$34,236.80              |        | \$50,129.40  |
| Resource Mgt | Senior Planner                           | \$48,869.60 |                  | \$37,663.60              |        | \$69,576.10  |
| Resource Mgt | Planning & Development Dept Admin        | \$49,623.86 |                  |                          |        | \$66,881.83  |
| Resource Mgt | Resource Mgt Director                    | \$91,644.70 |                  | \$65,712.14              |        | \$116,668.58 |