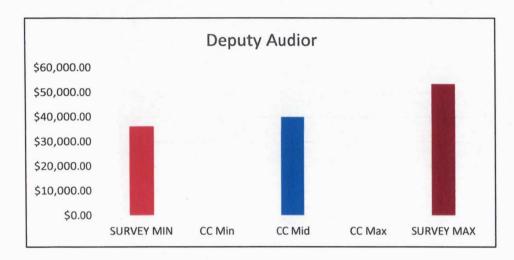

**Entities Surveyed** 

|            | Christian County Position Titles |             |                  | <b>Entities Surveyed</b> |        |             |  |
|------------|----------------------------------|-------------|------------------|--------------------------|--------|-------------|--|
| Department |                                  |             | Christian County |                          |        |             |  |
|            |                                  | SURVEY MIN  | CC Min           | CC Mid                   | CC Max | SURVEY MAX  |  |
| Auditor    | Deputy Audior                    | \$36,348.00 |                  | \$40,000.00              |        | \$53,476.93 |  |