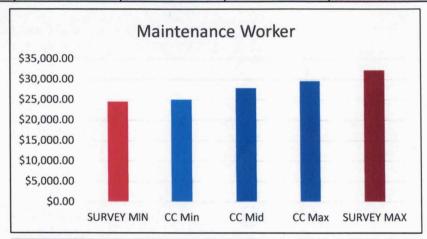

| Department      |                                         |             |                  |             |             |             |
|-----------------|-----------------------------------------|-------------|------------------|-------------|-------------|-------------|
|                 | <b>Christian County Position Titles</b> |             | Christian County |             |             |             |
|                 |                                         | SURVEY MIN  | CC Min           | CC Mid      | CC Max      | SURVEY MAX  |
| Commission      | Building and Grounds                    | \$21,840.00 | \$22,880.00      | \$25,688.00 | \$27,830.40 | \$28,461.20 |
| Commission      | Maintenance Worker                      | \$24,485.76 | \$24,960.00      | \$27,830.40 | \$29,515.00 | \$32,208.90 |
| Commission      | Asst to Commission 2(b)                 | \$26,267.72 |                  | \$27,040.00 |             | \$34,174.27 |
| Commission      | Asst to Commissin 1 (Executive)         | \$27,141.78 |                  | \$31,200.00 |             | \$38,746.80 |
| Commission      | <b>Building and Grounds Supervisor</b>  | \$31,002.20 |                  | \$40,060.80 |             | \$41,229.68 |
| Commission      | Purchasing Clerk                        | \$35,016.50 |                  | \$35,360.00 |             | \$43,846.40 |
| Human Resources | Benefits                                | \$28,772.19 |                  | \$29,120.00 |             | \$37,571.80 |