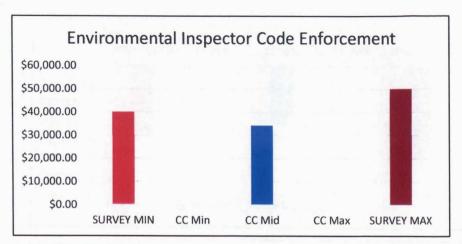

|              |                                          |             |                  | <b>Entities Surveyed</b> |        |              |
|--------------|------------------------------------------|-------------|------------------|--------------------------|--------|--------------|
| Department   | <b>Christian County Position Titles</b>  |             | Christian County |                          |        |              |
|              |                                          | SURVEY MIN  | CC Min           | CC Mid                   | CC Max | SURVEY MAX   |
| Resource Mgt | Resource Mgt. Office Mgr/Exec Asst       | \$28,029.70 |                  | \$28,620.80              |        | \$37,352.40  |
| Resource Mgt | Building Permit Tech                     | \$31,865.40 |                  | \$27,560.00              |        | \$45,448.00  |
| Resource Mgt | Building Inspector                       | \$37,005.30 | \$35,360.00      | \$42,390.40              |        | \$52,821.50  |
| Resource Mgt | Recycle Center Mgr                       | \$38,792.00 |                  | \$31,033.60              |        | \$52,228.80  |
| Resource Mgt | Permit Code Compliance Coord             | \$38,969.00 |                  | \$27,560.00              |        | \$56,343.52  |
| Resource Mgt | Environmental Inspector Code Enforcement | \$40,029.70 |                  | \$34,236.80              |        | \$50,129.40  |
| Resource Mgt | Senior Planner                           | \$48,869.60 |                  | \$37,663.60              |        | \$69,576.10  |
| Resource Mgt | Planning & Development Dept Admin        | \$49,623.86 |                  |                          |        | \$66,881.83  |
| Resource Mgt | Resource Mgt Director                    | \$91,644.70 |                  | \$65,712.14              |        | \$116,668.58 |