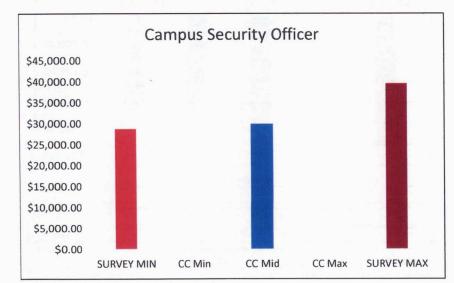

| Department | <b>Christian County Position Titles</b> |             |             |             |             |            |  |
|------------|-----------------------------------------|-------------|-------------|-------------|-------------|------------|--|
|            |                                         | SURVEY MIN  | CC Min      | CC Mid      | CC Max      | SURVEY MAX |  |
| Sheriff    | Patrol Deputy                           | 33,778.36   | \$33,540.00 | \$37,542.44 |             | 46,604.87  |  |
| Sheriff    | Patrol Commander                        | 57,247.60   |             | \$52,054.00 |             | 77,063.08  |  |
| Sheriff    | Patrol Corporal                         | 36,126.89   |             | \$40,605.76 |             | 50,540.66  |  |
| Sheriff    | Operations Assistant                    | 41,482.27   | \$27,040.00 | \$29,036.80 | \$35,276.00 | 62,393.00  |  |
| Sheriff    | Evidence Custodian                      | 25,230.40   |             | \$31,865.50 |             | 36,088.00  |  |
| Sheriff    | Detective                               | 34,664.62   |             | \$43,870.32 |             | 49,116.24  |  |
| Sheriff    | Campus Security Officer                 | \$28,717.87 |             | \$29,940.04 |             | 39,520.00  |  |
| Sheriff    | Campus Security Deputy                  | \$34,164.00 |             | \$34,546.20 |             | 42,068.00  |  |
| Sheriff    | Campus Security Corporal                | \$36,983.92 |             |             |             | 44,961.27  |  |
| Sheriff    | Asst Division Commander                 | \$51,108.00 |             |             |             | 63,384.12  |  |