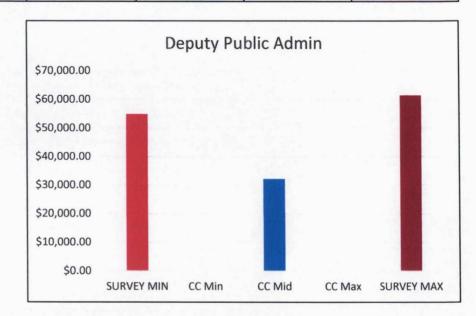

| Department   |                                         |             |                  | <b>Entities Surveyed</b> |        |             |
|--------------|-----------------------------------------|-------------|------------------|--------------------------|--------|-------------|
|              | <b>Christian County Position Titles</b> |             | Christian County |                          |        |             |
|              |                                         | SURVEY MIN  | CC Min           | CC Mid                   | CC Max | SURVEY MAX  |
| Public Admin | Admin Asst. Public Admin                | \$26,864.77 |                  | \$24,960.00              |        | \$37,359.50 |
| Public Admin | Deputy Public Admin                     | \$54,849.60 |                  | \$32,136.00              |        | \$61,385.44 |