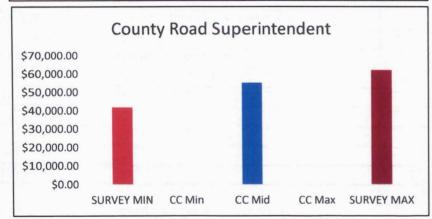

|            | <b>Christian County Position Titles</b> |             |             |              |             |              |
|------------|-----------------------------------------|-------------|-------------|--------------|-------------|--------------|
| Department |                                         |             |             |              |             |              |
|            |                                         | SURVEY MIN  | CC Min      | CC Mid       | CC Max      | SURVEY MAX   |
| Highway    | Brush Cutter                            | \$25,202.89 | \$28,080.00 | \$31,408.00  |             | \$35,761.09  |
| Highway    | Truck Driver                            | \$25,455.49 | \$27,040.00 | Samuel Cont. | \$29,972.80 | \$36,486.23  |
| Highway    | Backhoe Operator                        | \$25,697.53 |             | \$30,492.80  | \$32,115.20 | \$35,807.27  |
| Highway    | Grader                                  | \$26,013.00 | \$32,635.20 |              | \$35,068.80 | \$36,662.16  |
| Highway    | Sign Maintenance Tech                   | \$29,389.15 |             | \$29,972.80  |             | \$40,357.25  |
| Highway    | Roadway Foreman                         | \$29,723.81 |             | \$38,188.00  |             | \$44,682.60  |
| Highway    | Senior O&M Tech                         | \$32,630.80 |             | \$35,318.40  |             | \$43,152.37  |
| Highway    | Senior Foreman                          | \$37,152.72 |             | \$40,456.00  |             | \$48,909.81  |
| Highway    | County Road Superintendent              | \$41,774.72 |             | \$55,113.76  |             | \$62,003.24  |
| Highway    | Highway Admin                           | \$89,877.30 |             | \$83,044.00  |             | \$106,335.97 |