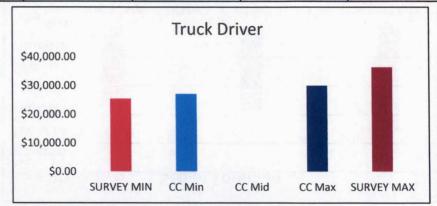

|            | <b>Christian County Position Titles</b> |             |             |              |             |              |
|------------|-----------------------------------------|-------------|-------------|--------------|-------------|--------------|
| Department |                                         |             |             |              |             |              |
|            |                                         | SURVEY MIN  | CC Min      | CC Mid       | CC Max      | SURVEY MAX   |
| Highway    | Brush Cutter                            | \$25,202.89 | \$28,080.00 | \$31,408.00  |             | \$35,761.09  |
| Highway    | Truck Driver                            | \$25,455.49 | \$27,040.00 | Samuel Cont. | \$29,972.80 | \$36,486.23  |
| Highway    | Backhoe Operator                        | \$25,697.53 |             | \$30,492.80  | \$32,115.20 | \$35,807.27  |
| Highway    | Grader                                  | \$26,013.00 | \$32,635.20 |              | \$35,068.80 | \$36,662.16  |
| Highway    | Sign Maintenance Tech                   | \$29,389.15 |             | \$29,972.80  |             | \$40,357.25  |
| Highway    | Roadway Foreman                         | \$29,723.81 |             | \$38,188.00  |             | \$44,682.60  |
| Highway    | Senior O&M Tech                         | \$32,630.80 |             | \$35,318.40  |             | \$43,152.37  |
| Highway    | Senior Foreman                          | \$37,152.72 |             | \$40,456.00  |             | \$48,909.81  |
| Highway    | County Road Superintendent              | \$41,774.72 |             | \$55,113.76  |             | \$62,003.24  |
| Highway    | Highway Admin                           | \$89,877.30 |             | \$83,044.00  |             | \$106,335.97 |