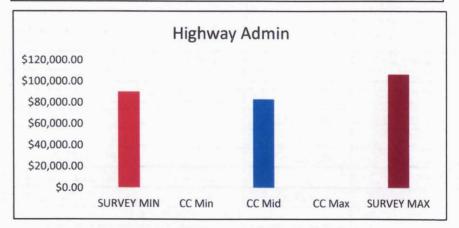

|            | <b>Christian County Position Titles</b> |             |             |              |             |              |
|------------|-----------------------------------------|-------------|-------------|--------------|-------------|--------------|
| Department |                                         |             |             |              |             |              |
|            |                                         | SURVEY MIN  | CC Min      | CC Mid       | CC Max      | SURVEY MAX   |
| Highway    | Brush Cutter                            | \$25,202.89 | \$28,080.00 | \$31,408.00  |             | \$35,761.09  |
| Highway    | Truck Driver                            | \$25,455.49 | \$27,040.00 | Samuel Cont. | \$29,972.80 | \$36,486.23  |
| Highway    | Backhoe Operator                        | \$25,697.53 |             | \$30,492.80  | \$32,115.20 | \$35,807.27  |
| Highway    | Grader                                  | \$26,013.00 | \$32,635.20 |              | \$35,068.80 | \$36,662.16  |
| Highway    | Sign Maintenance Tech                   | \$29,389.15 |             | \$29,972.80  |             | \$40,357.25  |
| Highway    | Roadway Foreman                         | \$29,723.81 |             | \$38,188.00  |             | \$44,682.60  |
| Highway    | Senior O&M Tech                         | \$32,630.80 |             | \$35,318.40  |             | \$43,152.37  |
| Highway    | Senior Foreman                          | \$37,152.72 |             | \$40,456.00  |             | \$48,909.81  |
| Highway    | County Road Superintendent              | \$41,774.72 |             | \$55,113.76  |             | \$62,003.24  |
| Highway    | Highway Admin                           | \$89,877.30 |             | \$83,044.00  |             | \$106,335.97 |