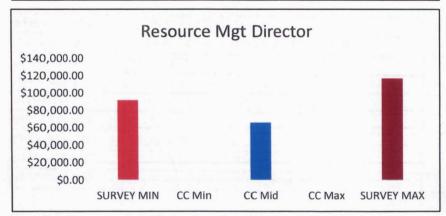

|              |                                          |             |                  | <b>Entities Surveyed</b> |        |              |
|--------------|------------------------------------------|-------------|------------------|--------------------------|--------|--------------|
| Department   | <b>Christian County Position Titles</b>  |             | Christian County |                          |        |              |
|              |                                          | SURVEY MIN  | CC Min           | CC Mid                   | CC Max | SURVEY MAX   |
| Resource Mgt | Resource Mgt. Office Mgr/Exec Asst       | \$28,029.70 |                  | \$28,620.80              |        | \$37,352.40  |
| Resource Mgt | Building Permit Tech                     | \$31,865.40 |                  | \$27,560.00              |        | \$45,448.00  |
| Resource Mgt | Building Inspector                       | \$37,005.30 | \$35,360.00      | \$42,390.40              |        | \$52,821.50  |
| Resource Mgt | Recycle Center Mgr                       | \$38,792.00 |                  | \$31,033.60              |        | \$52,228.80  |
| Resource Mgt | Permit Code Compliance Coord             | \$38,969.00 |                  | \$27,560.00              |        | \$56,343.52  |
| Resource Mgt | Environmental Inspector Code Enforcement | \$40,029.70 |                  | \$34,236.80              |        | \$50,129.40  |
| Resource Mgt | Senior Planner                           | \$48,869.60 |                  | \$37,663.60              |        | \$69,576.10  |
| Resource Mgt | Planning & Development Dept Admin        | \$49,623.86 |                  |                          |        | \$66,881.83  |
| Resource Mgt | Resource Mgt Director                    | \$91,644.70 |                  | \$65,712.14              |        | \$116,668.58 |