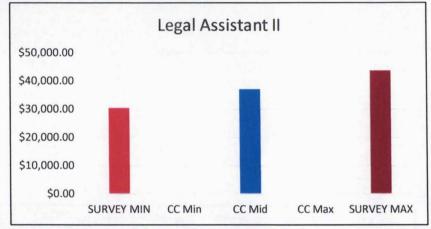

**Entities Surveyed** 

| Department       | <b>Christian County Position Titles</b> |             |                  | <b>Entities Surveyed</b> |             |              |
|------------------|-----------------------------------------|-------------|------------------|--------------------------|-------------|--------------|
|                  |                                         |             | Christian County |                          |             |              |
|                  |                                         | SURVEY MIN  | CC Min           | CC Mid                   | CC Max      | SURVEY MAX   |
| Prosecuting Atty | Legal Assistant I                       | \$28,169.20 |                  | \$31,990.40              |             | \$38,708.85  |
| Prosecuting Atty | Legal Assistant II                      | \$30,394.87 |                  | \$37,044.80              |             | \$43,742.33  |
| Prosecuting Atty | Victim Advocate                         | \$33,134.40 | \$34,985.60      | \$37,793.60              | \$38,147.20 | \$47,341.00  |
| Prosecuting Atty | Investigator                            | \$37,980.73 |                  | \$37,044.80              |             | \$55,094.80  |
| Prosecuting Atty | Assistant Prosecuting Attorney          | \$48,236.06 | \$52,000.00      | \$52,518.40              |             | \$68,596.81  |
| Prosecuting Atty | 1st Asst. PA                            | \$59,417.30 |                  | \$69,971.20              |             | \$86,043.80  |
| Prosecuting Atty | Chief PA                                | \$77,851.20 | \$82,326.40      | \$87,464.00              |             | \$104,075.02 |