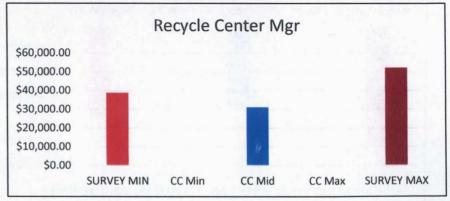

|              |                                          |             |                  | <b>Entities Surveyed</b> |        |              |
|--------------|------------------------------------------|-------------|------------------|--------------------------|--------|--------------|
| Department   | <b>Christian County Position Titles</b>  |             | Christian County |                          |        |              |
|              |                                          | SURVEY MIN  | CC Min           | CC Mid                   | CC Max | SURVEY MAX   |
| Resource Mgt | Resource Mgt. Office Mgr/Exec Asst       | \$28,029.70 |                  | \$28,620.80              |        | \$37,352.40  |
| Resource Mgt | Building Permit Tech                     | \$31,865.40 |                  | \$27,560.00              |        | \$45,448.00  |
| Resource Mgt | Building Inspector                       | \$37,005.30 | \$35,360.00      | \$42,390.40              |        | \$52,821.50  |
| Resource Mgt | Recycle Center Mgr                       | \$38,792.00 |                  | \$31,033.60              |        | \$52,228.80  |
| Resource Mgt | Permit Code Compliance Coord             | \$38,969.00 |                  | \$27,560.00              |        | \$56,343.52  |
| Resource Mgt | Environmental Inspector Code Enforcement | \$40,029.70 |                  | \$34,236.80              |        | \$50,129.40  |
| Resource Mgt | Senior Planner                           | \$48,869.60 |                  | \$37,663.60              |        | \$69,576.10  |
| Resource Mgt | Planning & Development Dept Admin        | \$49,623.86 |                  |                          |        | \$66,881.83  |
| Resource Mgt | Resource Mgt Director                    | \$91,644.70 |                  | \$65,712.14              |        | \$116,668.58 |