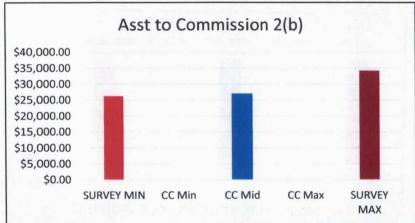

| Department      |                                         |             |                  |             |             |             |
|-----------------|-----------------------------------------|-------------|------------------|-------------|-------------|-------------|
|                 | <b>Christian County Position Titles</b> |             | Christian County |             |             |             |
|                 |                                         | SURVEY MIN  | CC Min           | CC Mid      | CC Max      | SURVEY MAX  |
| Commission      | Building and Grounds                    | \$21,840.00 | \$22,880.00      | \$25,688.00 | \$27,830.40 | \$28,461.20 |
| Commission      | Maintenance Worker                      | \$24,485.76 | \$24,960.00      | \$27,830.40 | \$29,515.00 | \$32,208.90 |
| Commission      | Asst to Commission 2(b)                 | \$26,267.72 |                  | \$27,040.00 |             | \$34,174.27 |
| Commission      | Asst to Commissin 1 (Executive)         | \$27,141.78 |                  | \$31,200.00 |             | \$38,746.80 |
| Commission      | <b>Building and Grounds Supervisor</b>  | \$31,002.20 |                  | \$40,060.80 |             | \$41,229.68 |
| Commission      | Purchasing Clerk                        | \$35,016.50 |                  | \$35,360.00 |             | \$43,846.40 |
| Human Resources | Benefits                                | \$28,772.19 |                  | \$29,120.00 |             | \$37,571.80 |