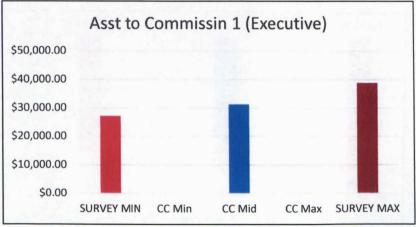

| Department      |                                         |             |                  |             |             |             |
|-----------------|-----------------------------------------|-------------|------------------|-------------|-------------|-------------|
|                 | <b>Christian County Position Titles</b> |             | Christian County |             |             |             |
|                 |                                         | SURVEY MIN  | CC Min           | CC Mid      | CC Max      | SURVEY MAX  |
| Commission      | Building and Grounds                    | \$21,840.00 | \$22,880.00      | \$25,688.00 | \$27,830.40 | \$28,461.20 |
| Commission      | Maintenance Worker                      | \$24,485.76 | \$24,960.00      | \$27,830.40 | \$29,515.00 | \$32,208.90 |
| Commission      | Asst to Commission 2(b)                 | \$26,267.72 |                  | \$27,040.00 |             | \$34,174.27 |
| Commission      | Asst to Commissin 1 (Executive)         | \$27,141.78 |                  | \$31,200.00 |             | \$38,746.80 |
| Commission      | <b>Building and Grounds Supervisor</b>  | \$31,002.20 |                  | \$40,060.80 |             | \$41,229.68 |
| Commission      | Purchasing Clerk                        | \$35,016.50 |                  | \$35,360.00 |             | \$43,846.40 |
| Human Resources | Benefits                                | \$28,772.19 |                  | \$29,120.00 |             | \$37,571.80 |