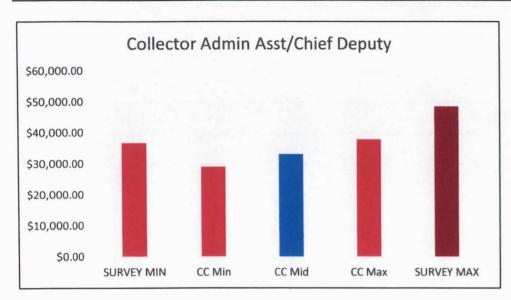

| Department | Christian County Position Titles  |             |             | <b>Entities Surveyed</b> |             |             |
|------------|-----------------------------------|-------------|-------------|--------------------------|-------------|-------------|
|            |                                   |             |             | <b>Christian County</b>  |             |             |
|            |                                   | SURVEY MIN  | CC Min      | CC Mid                   | CC Max      | SURVEY MAX  |
| Collector  | Collector Admin Asst/Chief Deputy | \$36,868.00 | \$29,120.00 | \$33,280.00              | \$37,987.60 | \$48,687.70 |