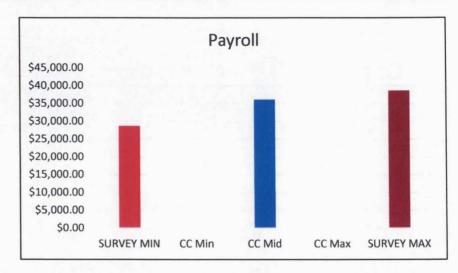

| Department   | Christian County Position Titles          |             | Christian County |             |        |             |
|--------------|-------------------------------------------|-------------|------------------|-------------|--------|-------------|
|              |                                           |             |                  |             |        |             |
|              |                                           | SURVEY MIN  | CC Min           | CC Mid      | CC Max | SURVEY MAX  |
| County Clerk | Voter Reg Clerk Elections                 | \$25,720.35 | \$27,040.00      | \$31,824.00 |        | \$34,722.05 |
| County Clerk | Payroll                                   | \$28,695.55 |                  | \$36,067.20 |        | \$38,547.65 |
| County Clerk | Chief County Clerk Deputy/Account Payable | \$36,004.80 |                  | \$40,310.40 |        | \$48,686.70 |