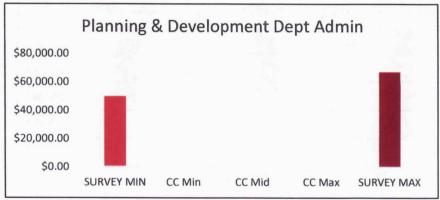

|              |                                          |             |                  | <b>Entities Surveyed</b> |        |              |
|--------------|------------------------------------------|-------------|------------------|--------------------------|--------|--------------|
| Department   | <b>Christian County Position Titles</b>  |             | Christian County |                          |        |              |
|              |                                          | SURVEY MIN  | CC Min           | CC Mid                   | CC Max | SURVEY MAX   |
| Resource Mgt | Resource Mgt. Office Mgr/Exec Asst       | \$28,029.70 |                  | \$28,620.80              |        | \$37,352.40  |
| Resource Mgt | Building Permit Tech                     | \$31,865.40 |                  | \$27,560.00              |        | \$45,448.00  |
| Resource Mgt | Building Inspector                       | \$37,005.30 | \$35,360.00      | \$42,390.40              |        | \$52,821.50  |
| Resource Mgt | Recycle Center Mgr                       | \$38,792.00 |                  | \$31,033.60              |        | \$52,228.80  |
| Resource Mgt | Permit Code Compliance Coord             | \$38,969.00 |                  | \$27,560.00              |        | \$56,343.52  |
| Resource Mgt | Environmental Inspector Code Enforcement | \$40,029.70 |                  | \$34,236.80              |        | \$50,129.40  |
| Resource Mgt | Senior Planner                           | \$48,869.60 |                  | \$37,663.60              |        | \$69,576.10  |
| Resource Mgt | Planning & Development Dept Admin        | \$49,623.86 |                  |                          |        | \$66,881.83  |
| Resource Mgt | Resource Mgt Director                    | \$91,644.70 |                  | \$65,712.14              |        | \$116,668.58 |