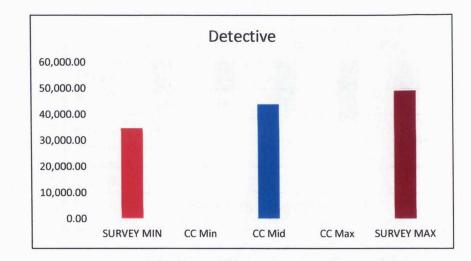

| Department | <b>Christian County Position Titles</b> |             |             |             |             |            |  |
|------------|-----------------------------------------|-------------|-------------|-------------|-------------|------------|--|
|            |                                         | SURVEY MIN  | CC Min      | CC Mid      | CC Max      | SURVEY MAX |  |
| Sheriff    | Patrol Deputy                           | 33,778.36   | \$33,540.00 | \$37,542.44 |             | 46,604.87  |  |
| Sheriff    | Patrol Commander                        | 57,247.60   |             | \$52,054.00 |             | 77,063.08  |  |
| Sheriff    | Patrol Corporal                         | 36,126.89   |             | \$40,605.76 |             | 50,540.66  |  |
| Sheriff    | Operations Assistant                    | 41,482.27   | \$27,040.00 | \$29,036.80 | \$35,276.00 | 62,393.00  |  |
| Sheriff    | Evidence Custodian                      | 25,230.40   |             | \$31,865.50 |             | 36,088.00  |  |
| Sheriff    | Detective                               | 34,664.62   |             | \$43,870.32 |             | 49,116.24  |  |
| Sheriff    | Campus Security Officer                 | \$28,717.87 |             | \$29,940.04 |             | 39,520.00  |  |
| Sheriff    | Campus Security Deputy                  | \$34,164.00 |             | \$34,546.20 |             | 42,068.00  |  |
| Sheriff    | Campus Security Corporal                | \$36,983.92 |             |             |             | 44,961.27  |  |
| Sheriff    | Asst Division Commander                 | \$51,108.00 |             |             |             | 63,384.12  |  |