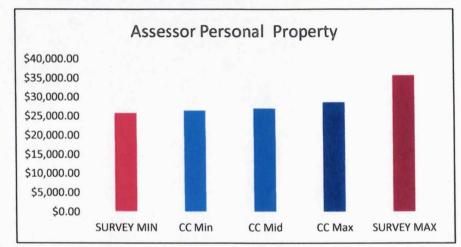

| Department | <b>Christian County Position Titles</b> |             |             |             |             |             |
|------------|-----------------------------------------|-------------|-------------|-------------|-------------|-------------|
|            |                                         | SURVEY MIN  | CC Min      | CC Mid      | CC Max      | SURVEY MAX  |
| Assessor   | Assessor Admin Asst                     | \$24,079.00 |             | \$30,409.60 |             | \$34,701.20 |
| Assessor   | Assessor Personal Property              | \$25,782.94 | \$26,457.60 | \$27,019.20 | \$28,620.80 | \$35,699.50 |
| Assessor   | Commercial Property                     | \$26,872.25 |             | \$28,662.40 |             | \$40,079.07 |
| Assessor   | Real Estate Appraiser                   | \$27,122.80 | \$27,040.00 | \$28,038.40 | \$29,307.20 | \$44,308.30 |
| Assessor   | Field Appraiser                         | \$28,641.20 | \$26,020.80 | \$29,432.00 |             | \$45,221.25 |
| Assessor   | GIS Mapping                             | \$29,364.40 | \$27,580.80 | \$29,993.60 |             | \$41,953.73 |