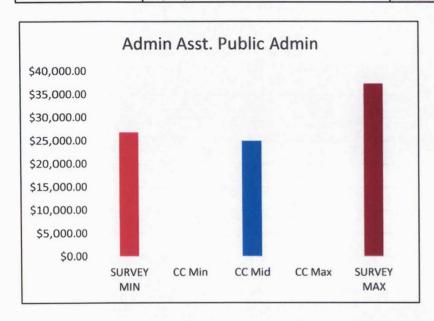

| Department   |                                         |             |                  | <b>Entities Surveyed</b> |        |             |
|--------------|-----------------------------------------|-------------|------------------|--------------------------|--------|-------------|
|              | <b>Christian County Position Titles</b> |             | Christian County |                          |        |             |
|              |                                         | SURVEY MIN  | CC Min           | CC Mid                   | CC Max | SURVEY MAX  |
| Public Admin | Admin Asst. Public Admin                | \$26,864.77 |                  | \$24,960.00              |        | \$37,359.50 |
| Public Admin | Deputy Public Admin                     | \$54,849.60 |                  | \$32,136.00              |        | \$61,385.44 |