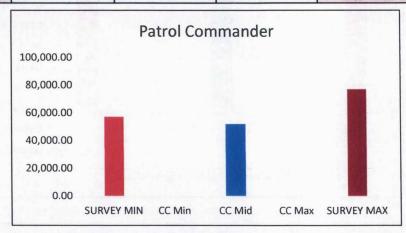

| Department | <b>Christian County Position Titles</b> |             |             |             |             |            |  |
|------------|-----------------------------------------|-------------|-------------|-------------|-------------|------------|--|
|            |                                         | SURVEY MIN  | CC Min      | CC Mid      | CC Max      | SURVEY MAX |  |
| Sheriff    | Patrol Deputy                           | 33,778.36   | \$33,540.00 | \$37,542.44 |             | 46,604.87  |  |
| Sheriff    | Patrol Commander                        | 57,247.60   |             | \$52,054.00 |             | 77,063.08  |  |
| Sheriff    | Patrol Corporal                         | 36,126.89   |             | \$40,605.76 |             | 50,540.66  |  |
| Sheriff    | Operations Assistant                    | 41,482.27   | \$27,040.00 | \$29,036.80 | \$35,276.00 | 62,393.00  |  |
| Sheriff    | Evidence Custodian                      | 25,230.40   |             | \$31,865.50 |             | 36,088.00  |  |
| Sheriff    | Detective                               | 34,664.62   |             | \$43,870.32 |             | 49,116.24  |  |
| Sheriff    | Campus Security Officer                 | \$28,717.87 |             | \$29,940.04 |             | 39,520.00  |  |
| Sheriff    | Campus Security Deputy                  | \$34,164.00 |             | \$34,546.20 |             | 42,068.00  |  |
| Sheriff    | Campus Security Corporal                | \$36,983.92 |             |             |             | 44,961.27  |  |
| Sheriff    | Asst Division Commander                 | \$51,108.00 |             |             |             | 63,384.12  |  |