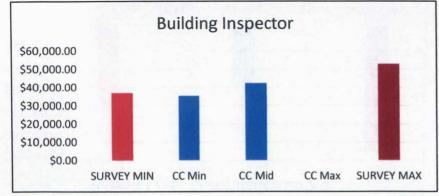

|              |                                          |             |                  | <b>Entities Surveyed</b> |        |              |
|--------------|------------------------------------------|-------------|------------------|--------------------------|--------|--------------|
| Department   | <b>Christian County Position Titles</b>  |             | Christian County |                          |        |              |
|              |                                          | SURVEY MIN  | CC Min           | CC Mid                   | CC Max | SURVEY MAX   |
| Resource Mgt | Resource Mgt. Office Mgr/Exec Asst       | \$28,029.70 |                  | \$28,620.80              |        | \$37,352.40  |
| Resource Mgt | Building Permit Tech                     | \$31,865.40 |                  | \$27,560.00              |        | \$45,448.00  |
| Resource Mgt | Building Inspector                       | \$37,005.30 | \$35,360.00      | \$42,390.40              |        | \$52,821.50  |
| Resource Mgt | Recycle Center Mgr                       | \$38,792.00 |                  | \$31,033.60              |        | \$52,228.80  |
| Resource Mgt | Permit Code Compliance Coord             | \$38,969.00 |                  | \$27,560.00              |        | \$56,343.52  |
| Resource Mgt | Environmental Inspector Code Enforcement | \$40,029.70 |                  | \$34,236.80              |        | \$50,129.40  |
| Resource Mgt | Senior Planner                           | \$48,869.60 |                  | \$37,663.60              |        | \$69,576.10  |
| Resource Mgt | Planning & Development Dept Admin        | \$49,623.86 |                  |                          |        | \$66,881.83  |
| Resource Mgt | Resource Mgt Director                    | \$91,644.70 |                  | \$65,712.14              |        | \$116,668.58 |