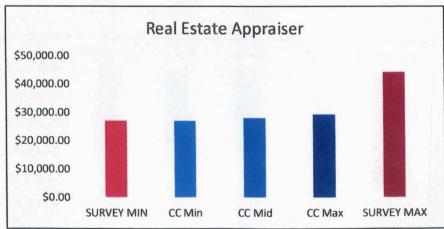

| Department | <b>Christian County Position Titles</b> |             |             |             |             |             |
|------------|-----------------------------------------|-------------|-------------|-------------|-------------|-------------|
|            |                                         | SURVEY MIN  | CC Min      | CC Mid      | CC Max      | SURVEY MAX  |
| Assessor   | Assessor Admin Asst                     | \$24,079.00 |             | \$30,409.60 |             | \$34,701.20 |
| Assessor   | Assessor Personal Property              | \$25,782.94 | \$26,457.60 | \$27,019.20 | \$28,620.80 | \$35,699.50 |
| Assessor   | Commercial Property                     | \$26,872.25 |             | \$28,662.40 |             | \$40,079.07 |
| Assessor   | Real Estate Appraiser                   | \$27,122.80 | \$27,040.00 | \$28,038.40 | \$29,307.20 | \$44,308.30 |
| Assessor   | Field Appraiser                         | \$28,641.20 | \$26,020.80 | \$29,432.00 |             | \$45,221.25 |
| Assessor   | GIS Mapping                             | \$29,364.40 | \$27,580.80 | \$29,993.60 |             | \$41,953.73 |