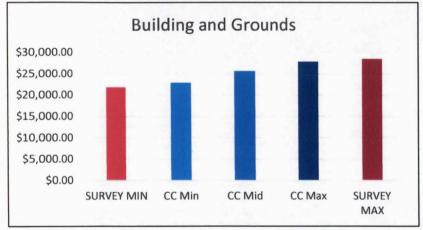

| Department      |                                         |             |                  |             |             |             |
|-----------------|-----------------------------------------|-------------|------------------|-------------|-------------|-------------|
|                 | <b>Christian County Position Titles</b> |             | Christian County |             |             |             |
|                 |                                         | SURVEY MIN  | CC Min           | CC Mid      | CC Max      | SURVEY MAX  |
| Commission      | Building and Grounds                    | \$21,840.00 | \$22,880.00      | \$25,688.00 | \$27,830.40 | \$28,461.20 |
| Commission      | Maintenance Worker                      | \$24,485.76 | \$24,960.00      | \$27,830.40 | \$29,515.00 | \$32,208.90 |
| Commission      | Asst to Commission 2(b)                 | \$26,267.72 |                  | \$27,040.00 |             | \$34,174.27 |
| Commission      | Asst to Commissin 1 (Executive)         | \$27,141.78 |                  | \$31,200.00 |             | \$38,746.80 |
| Commission      | <b>Building and Grounds Supervisor</b>  | \$31,002.20 |                  | \$40,060.80 |             | \$41,229.68 |
| Commission      | Purchasing Clerk                        | \$35,016.50 |                  | \$35,360.00 |             | \$43,846.40 |
| Human Resources | Benefits                                | \$28,772.19 |                  | \$29,120.00 |             | \$37,571.80 |