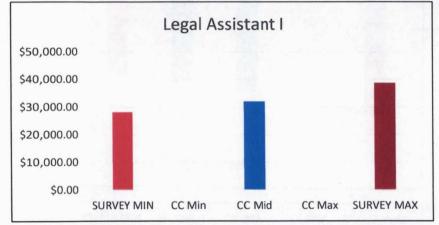

**Entities Surveyed** 

| Department       | <b>Christian County Position Titles</b> |             |                  | <b>Entities Surveyed</b> |             |              |
|------------------|-----------------------------------------|-------------|------------------|--------------------------|-------------|--------------|
|                  |                                         |             | Christian County |                          |             |              |
|                  |                                         | SURVEY MIN  | CC Min           | CC Mid                   | CC Max      | SURVEY MAX   |
| Prosecuting Atty | Legal Assistant I                       | \$28,169.20 |                  | \$31,990.40              |             | \$38,708.85  |
| Prosecuting Atty | Legal Assistant II                      | \$30,394.87 |                  | \$37,044.80              |             | \$43,742.33  |
| Prosecuting Atty | Victim Advocate                         | \$33,134.40 | \$34,985.60      | \$37,793.60              | \$38,147.20 | \$47,341.00  |
| Prosecuting Atty | Investigator                            | \$37,980.73 |                  | \$37,044.80              |             | \$55,094.80  |
| Prosecuting Atty | Assistant Prosecuting Attorney          | \$48,236.06 | \$52,000.00      | \$52,518.40              |             | \$68,596.81  |
| Prosecuting Atty | 1st Asst. PA                            | \$59,417.30 |                  | \$69,971.20              |             | \$86,043.80  |
| Prosecuting Atty | Chief PA                                | \$77,851.20 | \$82,326.40      | \$87,464.00              |             | \$104,075.02 |