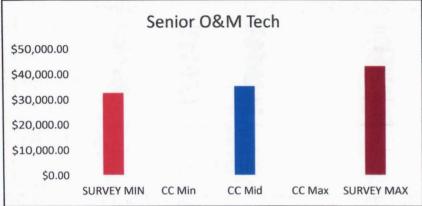

|            | <b>Christian County Position Titles</b> |             |             |              |             |              |
|------------|-----------------------------------------|-------------|-------------|--------------|-------------|--------------|
| Department |                                         |             |             |              |             |              |
|            |                                         | SURVEY MIN  | CC Min      | CC Mid       | CC Max      | SURVEY MAX   |
| Highway    | Brush Cutter                            | \$25,202.89 | \$28,080.00 | \$31,408.00  |             | \$35,761.09  |
| Highway    | Truck Driver                            | \$25,455.49 | \$27,040.00 | Samuel Cont. | \$29,972.80 | \$36,486.23  |
| Highway    | Backhoe Operator                        | \$25,697.53 |             | \$30,492.80  | \$32,115.20 | \$35,807.27  |
| Highway    | Grader                                  | \$26,013.00 | \$32,635.20 |              | \$35,068.80 | \$36,662.16  |
| Highway    | Sign Maintenance Tech                   | \$29,389.15 |             | \$29,972.80  |             | \$40,357.25  |
| Highway    | Roadway Foreman                         | \$29,723.81 |             | \$38,188.00  |             | \$44,682.60  |
| Highway    | Senior O&M Tech                         | \$32,630.80 |             | \$35,318.40  |             | \$43,152.37  |
| Highway    | Senior Foreman                          | \$37,152.72 |             | \$40,456.00  |             | \$48,909.81  |
| Highway    | County Road Superintendent              | \$41,774.72 |             | \$55,113.76  |             | \$62,003.24  |
| Highway    | Highway Admin                           | \$89,877.30 |             | \$83,044.00  |             | \$106,335.97 |