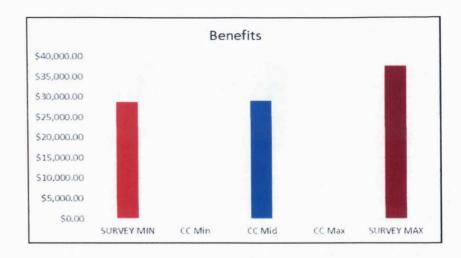

| Department      |                                         |             |                  |             |             |             |
|-----------------|-----------------------------------------|-------------|------------------|-------------|-------------|-------------|
|                 | <b>Christian County Position Titles</b> |             | Christian County |             |             |             |
|                 |                                         | SURVEY MIN  | CC Min           | CC Mid      | CC Max      | SURVEY MAX  |
| Commission      | Building and Grounds                    | \$21,840.00 | \$22,880.00      | \$25,688.00 | \$27,830.40 | \$28,461.20 |
| Commission      | Maintenance Worker                      | \$24,485.76 | \$24,960.00      | \$27,830.40 | \$29,515.00 | \$32,208.90 |
| Commission      | Asst to Commission 2(b)                 | \$26,267.72 |                  | \$27,040.00 |             | \$34,174.27 |
| Commission      | Asst to Commissin 1 (Executive)         | \$27,141.78 |                  | \$31,200.00 |             | \$38,746.80 |
| Commission      | <b>Building and Grounds Supervisor</b>  | \$31,002.20 |                  | \$40,060.80 |             | \$41,229.68 |
| Commission      | Purchasing Clerk                        | \$35,016.50 |                  | \$35,360.00 |             | \$43,846.40 |
| Human Resources | Benefits                                | \$28,772.19 |                  | \$29,120.00 |             | \$37,571.80 |