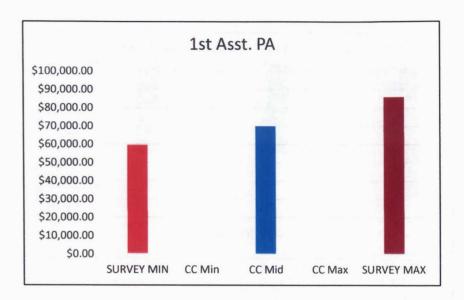

**Entities Surveyed** 

| Department       | <b>Christian County Position Titles</b> |             |                  | <b>Entities Surveyed</b> |             |              |
|------------------|-----------------------------------------|-------------|------------------|--------------------------|-------------|--------------|
|                  |                                         |             | Christian County |                          |             |              |
|                  |                                         | SURVEY MIN  | CC Min           | CC Mid                   | CC Max      | SURVEY MAX   |
| Prosecuting Atty | Legal Assistant I                       | \$28,169.20 |                  | \$31,990.40              |             | \$38,708.85  |
| Prosecuting Atty | Legal Assistant II                      | \$30,394.87 |                  | \$37,044.80              |             | \$43,742.33  |
| Prosecuting Atty | Victim Advocate                         | \$33,134.40 | \$34,985.60      | \$37,793.60              | \$38,147.20 | \$47,341.00  |
| Prosecuting Atty | Investigator                            | \$37,980.73 |                  | \$37,044.80              |             | \$55,094.80  |
| Prosecuting Atty | Assistant Prosecuting Attorney          | \$48,236.06 | \$52,000.00      | \$52,518.40              |             | \$68,596.81  |
| Prosecuting Atty | 1st Asst. PA                            | \$59,417.30 |                  | \$69,971.20              |             | \$86,043.80  |
| Prosecuting Atty | Chief PA                                | \$77,851.20 | \$82,326.40      | \$87,464.00              |             | \$104,075.02 |