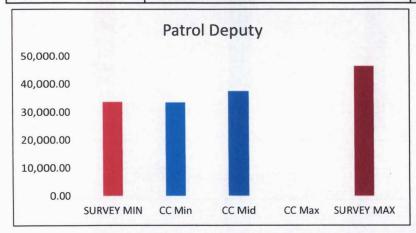

| Department | <b>Christian County Position Titles</b> |             |             |             |             |            |  |
|------------|-----------------------------------------|-------------|-------------|-------------|-------------|------------|--|
|            |                                         | SURVEY MIN  | CC Min      | CC Mid      | CC Max      | SURVEY MAX |  |
| Sheriff    | Patrol Deputy                           | 33,778.36   | \$33,540.00 | \$37,542.44 |             | 46,604.87  |  |
| Sheriff    | Patrol Commander                        | 57,247.60   |             | \$52,054.00 |             | 77,063.08  |  |
| Sheriff    | Patrol Corporal                         | 36,126.89   |             | \$40,605.76 |             | 50,540.66  |  |
| Sheriff    | Operations Assistant                    | 41,482.27   | \$27,040.00 | \$29,036.80 | \$35,276.00 | 62,393.00  |  |
| Sheriff    | Evidence Custodian                      | 25,230.40   |             | \$31,865.50 |             | 36,088.00  |  |
| Sheriff    | Detective                               | 34,664.62   |             | \$43,870.32 |             | 49,116.24  |  |
| Sheriff    | Campus Security Officer                 | \$28,717.87 |             | \$29,940.04 |             | 39,520.00  |  |
| Sheriff    | Campus Security Deputy                  | \$34,164.00 |             | \$34,546.20 |             | 42,068.00  |  |
| Sheriff    | Campus Security Corporal                | \$36,983.92 |             |             |             | 44,961.27  |  |
| Sheriff    | Asst Division Commander                 | \$51,108.00 |             |             |             | 63,384.12  |  |