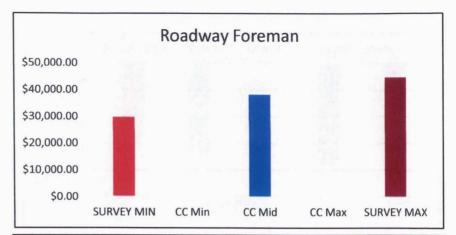

|            | <b>Christian County Position Titles</b> |             |             |              |             |              |
|------------|-----------------------------------------|-------------|-------------|--------------|-------------|--------------|
| Department |                                         |             |             |              |             |              |
|            |                                         | SURVEY MIN  | CC Min      | CC Mid       | CC Max      | SURVEY MAX   |
| Highway    | Brush Cutter                            | \$25,202.89 | \$28,080.00 | \$31,408.00  |             | \$35,761.09  |
| Highway    | Truck Driver                            | \$25,455.49 | \$27,040.00 | Samuel Cont. | \$29,972.80 | \$36,486.23  |
| Highway    | Backhoe Operator                        | \$25,697.53 |             | \$30,492.80  | \$32,115.20 | \$35,807.27  |
| Highway    | Grader                                  | \$26,013.00 | \$32,635.20 |              | \$35,068.80 | \$36,662.16  |
| Highway    | Sign Maintenance Tech                   | \$29,389.15 |             | \$29,972.80  |             | \$40,357.25  |
| Highway    | Roadway Foreman                         | \$29,723.81 |             | \$38,188.00  |             | \$44,682.60  |
| Highway    | Senior O&M Tech                         | \$32,630.80 |             | \$35,318.40  |             | \$43,152.37  |
| Highway    | Senior Foreman                          | \$37,152.72 |             | \$40,456.00  |             | \$48,909.81  |
| Highway    | County Road Superintendent              | \$41,774.72 |             | \$55,113.76  |             | \$62,003.24  |
| Highway    | Highway Admin                           | \$89,877.30 |             | \$83,044.00  |             | \$106,335.97 |