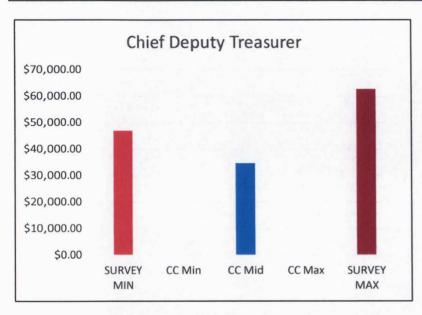

| Department | <b>Christian County Position Titles</b> |             |        |             |        |             |
|------------|-----------------------------------------|-------------|--------|-------------|--------|-------------|
|            |                                         | SURVEY MIN  | CC Min | CC Mid      | CC Max | SURVEY MAX  |
| Treasurer  | Chief Deputy Treasurer                  | \$47,001.07 |        | \$34,736.00 |        | \$62,712.13 |