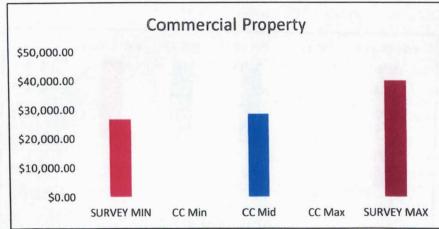

| Department | <b>Christian County Position Titles</b> |             |             |             |             |             |
|------------|-----------------------------------------|-------------|-------------|-------------|-------------|-------------|
|            |                                         | SURVEY MIN  | CC Min      | CC Mid      | CC Max      | SURVEY MAX  |
| Assessor   | Assessor Admin Asst                     | \$24,079.00 |             | \$30,409.60 |             | \$34,701.20 |
| Assessor   | Assessor Personal Property              | \$25,782.94 | \$26,457.60 | \$27,019.20 | \$28,620.80 | \$35,699.50 |
| Assessor   | Commercial Property                     | \$26,872.25 |             | \$28,662.40 |             | \$40,079.07 |
| Assessor   | Real Estate Appraiser                   | \$27,122.80 | \$27,040.00 | \$28,038.40 | \$29,307.20 | \$44,308.30 |
| Assessor   | Field Appraiser                         | \$28,641.20 | \$26,020.80 | \$29,432.00 |             | \$45,221.25 |
| Assessor   | GIS Mapping                             | \$29,364.40 | \$27,580.80 | \$29,993.60 |             | \$41,953.73 |