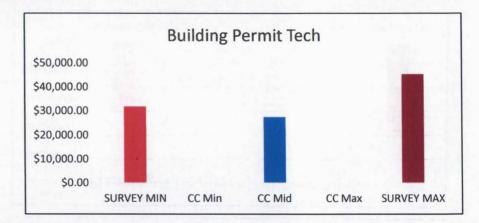

|              |                                          |             |                  | <b>Entities Surveyed</b> |        |              |
|--------------|------------------------------------------|-------------|------------------|--------------------------|--------|--------------|
| Department   | <b>Christian County Position Titles</b>  |             | Christian County |                          |        |              |
|              |                                          | SURVEY MIN  | CC Min           | CC Mid                   | CC Max | SURVEY MAX   |
| Resource Mgt | Resource Mgt. Office Mgr/Exec Asst       | \$28,029.70 |                  | \$28,620.80              |        | \$37,352.40  |
| Resource Mgt | Building Permit Tech                     | \$31,865.40 |                  | \$27,560.00              |        | \$45,448.00  |
| Resource Mgt | Building Inspector                       | \$37,005.30 | \$35,360.00      | \$42,390.40              |        | \$52,821.50  |
| Resource Mgt | Recycle Center Mgr                       | \$38,792.00 |                  | \$31,033.60              |        | \$52,228.80  |
| Resource Mgt | Permit Code Compliance Coord             | \$38,969.00 |                  | \$27,560.00              |        | \$56,343.52  |
| Resource Mgt | Environmental Inspector Code Enforcement | \$40,029.70 |                  | \$34,236.80              |        | \$50,129.40  |
| Resource Mgt | Senior Planner                           | \$48,869.60 |                  | \$37,663.60              |        | \$69,576.10  |
| Resource Mgt | Planning & Development Dept Admin        | \$49,623.86 |                  |                          |        | \$66,881.83  |
| Resource Mgt | Resource Mgt Director                    | \$91,644.70 |                  | \$65,712.14              |        | \$116,668.58 |