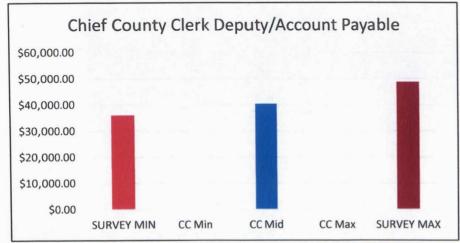

| Department   | Christian County Position Titles          |             | Christian County |             |        |             |
|--------------|-------------------------------------------|-------------|------------------|-------------|--------|-------------|
|              |                                           |             |                  |             |        |             |
|              |                                           | SURVEY MIN  | CC Min           | CC Mid      | CC Max | SURVEY MAX  |
| County Clerk | Voter Reg Clerk Elections                 | \$25,720.35 | \$27,040.00      | \$31,824.00 |        | \$34,722.05 |
| County Clerk | Payroll                                   | \$28,695.55 |                  | \$36,067.20 |        | \$38,547.65 |
| County Clerk | Chief County Clerk Deputy/Account Payable | \$36,004.80 |                  | \$40,310.40 |        | \$48,686.70 |