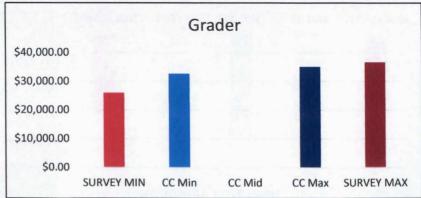

|            | <b>Christian County Position Titles</b> |             |             |              |             |              |
|------------|-----------------------------------------|-------------|-------------|--------------|-------------|--------------|
| Department |                                         |             |             |              |             |              |
|            |                                         | SURVEY MIN  | CC Min      | CC Mid       | CC Max      | SURVEY MAX   |
| Highway    | Brush Cutter                            | \$25,202.89 | \$28,080.00 | \$31,408.00  |             | \$35,761.09  |
| Highway    | Truck Driver                            | \$25,455.49 | \$27,040.00 | Samuel Cont. | \$29,972.80 | \$36,486.23  |
| Highway    | Backhoe Operator                        | \$25,697.53 |             | \$30,492.80  | \$32,115.20 | \$35,807.27  |
| Highway    | Grader                                  | \$26,013.00 | \$32,635.20 |              | \$35,068.80 | \$36,662.16  |
| Highway    | Sign Maintenance Tech                   | \$29,389.15 |             | \$29,972.80  |             | \$40,357.25  |
| Highway    | Roadway Foreman                         | \$29,723.81 |             | \$38,188.00  |             | \$44,682.60  |
| Highway    | Senior O&M Tech                         | \$32,630.80 |             | \$35,318.40  |             | \$43,152.37  |
| Highway    | Senior Foreman                          | \$37,152.72 |             | \$40,456.00  |             | \$48,909.81  |
| Highway    | County Road Superintendent              | \$41,774.72 |             | \$55,113.76  |             | \$62,003.24  |
| Highway    | Highway Admin                           | \$89,877.30 |             | \$83,044.00  |             | \$106,335.97 |