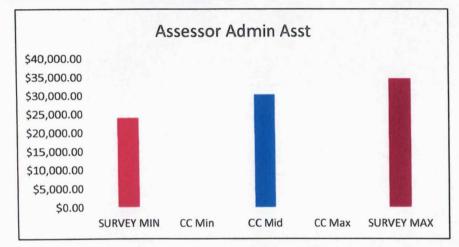

| Department | <b>Christian County Position Titles</b> |             |             |             |             |             |
|------------|-----------------------------------------|-------------|-------------|-------------|-------------|-------------|
|            |                                         | SURVEY MIN  | CC Min      | CC Mid      | CC Max      | SURVEY MAX  |
| Assessor   | Assessor Admin Asst                     | \$24,079.00 |             | \$30,409.60 |             | \$34,701.20 |
| Assessor   | Assessor Personal Property              | \$25,782.94 | \$26,457.60 | \$27,019.20 | \$28,620.80 | \$35,699.50 |
| Assessor   | Commercial Property                     | \$26,872.25 |             | \$28,662.40 |             | \$40,079.07 |
| Assessor   | Real Estate Appraiser                   | \$27,122.80 | \$27,040.00 | \$28,038.40 | \$29,307.20 | \$44,308.30 |
| Assessor   | Field Appraiser                         | \$28,641.20 | \$26,020.80 | \$29,432.00 |             | \$45,221.25 |
| Assessor   | GIS Mapping                             | \$29,364.40 | \$27,580.80 | \$29,993.60 |             | \$41,953.73 |