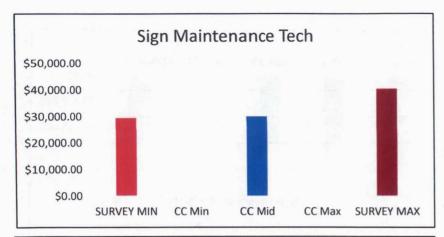

|            | <b>Christian County Position Titles</b> |             |             |              |             |              |
|------------|-----------------------------------------|-------------|-------------|--------------|-------------|--------------|
| Department |                                         |             |             |              |             |              |
|            |                                         | SURVEY MIN  | CC Min      | CC Mid       | CC Max      | SURVEY MAX   |
| Highway    | Brush Cutter                            | \$25,202.89 | \$28,080.00 | \$31,408.00  |             | \$35,761.09  |
| Highway    | Truck Driver                            | \$25,455.49 | \$27,040.00 | Samuel Cont. | \$29,972.80 | \$36,486.23  |
| Highway    | Backhoe Operator                        | \$25,697.53 |             | \$30,492.80  | \$32,115.20 | \$35,807.27  |
| Highway    | Grader                                  | \$26,013.00 | \$32,635.20 |              | \$35,068.80 | \$36,662.16  |
| Highway    | Sign Maintenance Tech                   | \$29,389.15 |             | \$29,972.80  |             | \$40,357.25  |
| Highway    | Roadway Foreman                         | \$29,723.81 |             | \$38,188.00  |             | \$44,682.60  |
| Highway    | Senior O&M Tech                         | \$32,630.80 |             | \$35,318.40  |             | \$43,152.37  |
| Highway    | Senior Foreman                          | \$37,152.72 |             | \$40,456.00  |             | \$48,909.81  |
| Highway    | County Road Superintendent              | \$41,774.72 |             | \$55,113.76  |             | \$62,003.24  |
| Highway    | Highway Admin                           | \$89,877.30 |             | \$83,044.00  |             | \$106,335.97 |