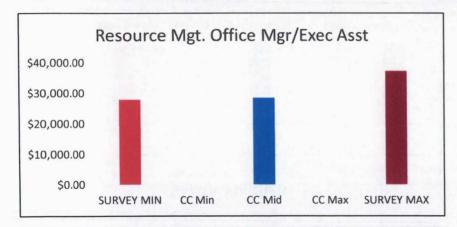

|              |                                          |             |                  | <b>Entities Surveyed</b> |        |              |
|--------------|------------------------------------------|-------------|------------------|--------------------------|--------|--------------|
| Department   | <b>Christian County Position Titles</b>  |             | Christian County |                          |        |              |
|              |                                          | SURVEY MIN  | CC Min           | CC Mid                   | CC Max | SURVEY MAX   |
| Resource Mgt | Resource Mgt. Office Mgr/Exec Asst       | \$28,029.70 |                  | \$28,620.80              |        | \$37,352.40  |
| Resource Mgt | Building Permit Tech                     | \$31,865.40 |                  | \$27,560.00              |        | \$45,448.00  |
| Resource Mgt | Building Inspector                       | \$37,005.30 | \$35,360.00      | \$42,390.40              |        | \$52,821.50  |
| Resource Mgt | Recycle Center Mgr                       | \$38,792.00 |                  | \$31,033.60              |        | \$52,228.80  |
| Resource Mgt | Permit Code Compliance Coord             | \$38,969.00 |                  | \$27,560.00              |        | \$56,343.52  |
| Resource Mgt | Environmental Inspector Code Enforcement | \$40,029.70 |                  | \$34,236.80              |        | \$50,129.40  |
| Resource Mgt | Senior Planner                           | \$48,869.60 |                  | \$37,663.60              |        | \$69,576.10  |
| Resource Mgt | Planning & Development Dept Admin        | \$49,623.86 |                  |                          |        | \$66,881.83  |
| Resource Mgt | Resource Mgt Director                    | \$91,644.70 |                  | \$65,712.14              |        | \$116,668.58 |