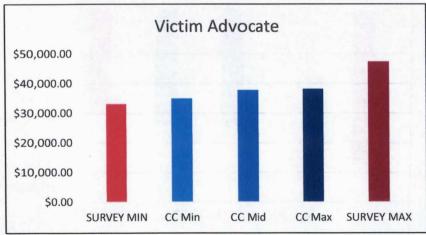

**Entities Surveyed** 

| Department       | <b>Christian County Position Titles</b> |             |                  | <b>Entities Surveyed</b> |             |              |
|------------------|-----------------------------------------|-------------|------------------|--------------------------|-------------|--------------|
|                  |                                         |             | Christian County |                          |             |              |
|                  |                                         | SURVEY MIN  | CC Min           | CC Mid                   | CC Max      | SURVEY MAX   |
| Prosecuting Atty | Legal Assistant I                       | \$28,169.20 |                  | \$31,990.40              |             | \$38,708.85  |
| Prosecuting Atty | Legal Assistant II                      | \$30,394.87 |                  | \$37,044.80              |             | \$43,742.33  |
| Prosecuting Atty | Victim Advocate                         | \$33,134.40 | \$34,985.60      | \$37,793.60              | \$38,147.20 | \$47,341.00  |
| Prosecuting Atty | Investigator                            | \$37,980.73 |                  | \$37,044.80              |             | \$55,094.80  |
| Prosecuting Atty | Assistant Prosecuting Attorney          | \$48,236.06 | \$52,000.00      | \$52,518.40              |             | \$68,596.81  |
| Prosecuting Atty | 1st Asst. PA                            | \$59,417.30 |                  | \$69,971.20              |             | \$86,043.80  |
| Prosecuting Atty | Chief PA                                | \$77,851.20 | \$82,326.40      | \$87,464.00              |             | \$104,075.02 |