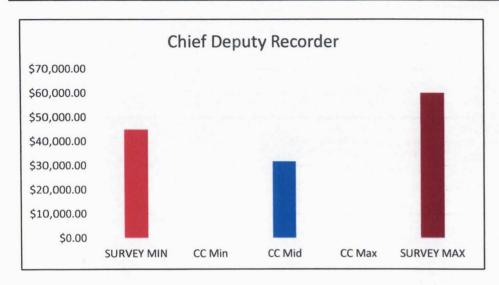

| Department | Christian County Position Titles | <b>克斯尼斯斯 地名美国</b> |                  | <b>Entities Surveyed</b> |        |             |  |
|------------|----------------------------------|-------------------|------------------|--------------------------|--------|-------------|--|
|            |                                  |                   | Christian County |                          |        |             |  |
|            |                                  | SURVEY MIN        | CC Min           | CC Mid                   | CC Max | SURVEY MAX  |  |
| Recorder   | Chief Deputy Recorder            | \$45,047.55       |                  | \$31,844.80              |        | \$60,169.10 |  |