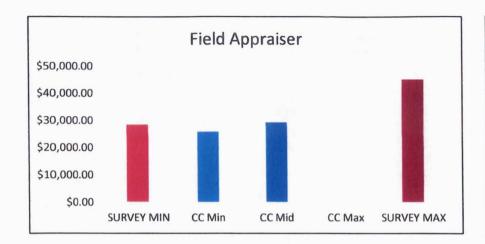

| Department | <b>Christian County Position Titles</b> |             |             |             |             |             |
|------------|-----------------------------------------|-------------|-------------|-------------|-------------|-------------|
|            |                                         | SURVEY MIN  | CC Min      | CC Mid      | CC Max      | SURVEY MAX  |
| Assessor   | Assessor Admin Asst                     | \$24,079.00 |             | \$30,409.60 |             | \$34,701.20 |
| Assessor   | Assessor Personal Property              | \$25,782.94 | \$26,457.60 | \$27,019.20 | \$28,620.80 | \$35,699.50 |
| Assessor   | Commercial Property                     | \$26,872.25 |             | \$28,662.40 |             | \$40,079.07 |
| Assessor   | Real Estate Appraiser                   | \$27,122.80 | \$27,040.00 | \$28,038.40 | \$29,307.20 | \$44,308.30 |
| Assessor   | Field Appraiser                         | \$28,641.20 | \$26,020.80 | \$29,432.00 |             | \$45,221.25 |
| Assessor   | GIS Mapping                             | \$29,364.40 | \$27,580.80 | \$29,993.60 |             | \$41,953.73 |