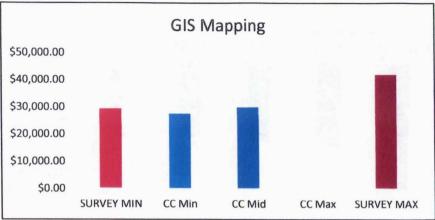

| Department | <b>Christian County Position Titles</b> |             |             |             |             |             |
|------------|-----------------------------------------|-------------|-------------|-------------|-------------|-------------|
|            |                                         | SURVEY MIN  | CC Min      | CC Mid      | CC Max      | SURVEY MAX  |
| Assessor   | Assessor Admin Asst                     | \$24,079.00 |             | \$30,409.60 |             | \$34,701.20 |
| Assessor   | Assessor Personal Property              | \$25,782.94 | \$26,457.60 | \$27,019.20 | \$28,620.80 | \$35,699.50 |
| Assessor   | Commercial Property                     | \$26,872.25 |             | \$28,662.40 |             | \$40,079.07 |
| Assessor   | Real Estate Appraiser                   | \$27,122.80 | \$27,040.00 | \$28,038.40 | \$29,307.20 | \$44,308.30 |
| Assessor   | Field Appraiser                         | \$28,641.20 | \$26,020.80 | \$29,432.00 |             | \$45,221.25 |
| Assessor   | GIS Mapping                             | \$29,364.40 | \$27,580.80 | \$29,993.60 |             | \$41,953.73 |