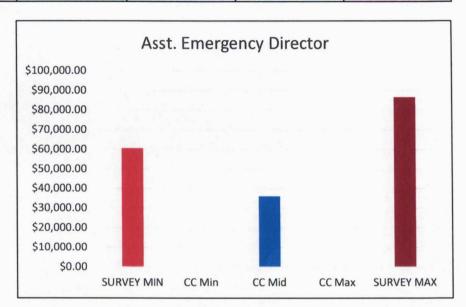

| Department    |                                         |             |                  | <b>Entities Surveyed</b> |        |             |
|---------------|-----------------------------------------|-------------|------------------|--------------------------|--------|-------------|
|               | <b>Christian County Position Titles</b> |             | Christian County |                          |        |             |
|               |                                         | SURVEY MIN  | CC Min           | CC Mid                   | CC Max | SURVEY MAX  |
| Emergency Mgt | Emergency Mgt Director                  | \$59,044.40 |                  | \$52,464.10              |        | \$80,389.43 |
| Emergency Mgt | Asst. Emergency Director                | \$60,549.00 |                  | \$35,984.00              |        | \$86,475.90 |