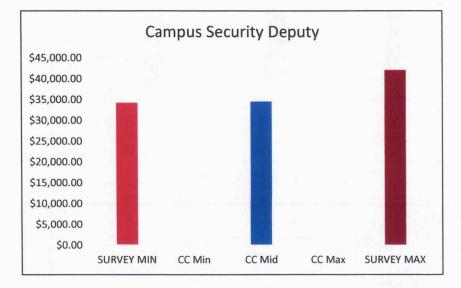

| Department | <b>Christian County Position Titles</b> |             |             |             |             |            |  |
|------------|-----------------------------------------|-------------|-------------|-------------|-------------|------------|--|
|            |                                         | SURVEY MIN  | CC Min      | CC Mid      | CC Max      | SURVEY MAX |  |
| Sheriff    | Patrol Deputy                           | 33,778.36   | \$33,540.00 | \$37,542.44 |             | 46,604.87  |  |
| Sheriff    | Patrol Commander                        | 57,247.60   |             | \$52,054.00 |             | 77,063.08  |  |
| Sheriff    | Patrol Corporal                         | 36,126.89   |             | \$40,605.76 |             | 50,540.66  |  |
| Sheriff    | Operations Assistant                    | 41,482.27   | \$27,040.00 | \$29,036.80 | \$35,276.00 | 62,393.00  |  |
| Sheriff    | Evidence Custodian                      | 25,230.40   |             | \$31,865.50 |             | 36,088.00  |  |
| Sheriff    | Detective                               | 34,664.62   |             | \$43,870.32 |             | 49,116.24  |  |
| Sheriff    | Campus Security Officer                 | \$28,717.87 |             | \$29,940.04 |             | 39,520.00  |  |
| Sheriff    | Campus Security Deputy                  | \$34,164.00 |             | \$34,546.20 |             | 42,068.00  |  |
| Sheriff    | Campus Security Corporal                | \$36,983.92 |             |             |             | 44,961.27  |  |
| Sheriff    | Asst Division Commander                 | \$51,108.00 |             |             |             | 63,384.12  |  |