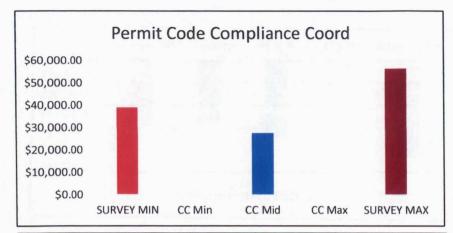

|              |                                          |             |                  | <b>Entities Surveyed</b> |        |              |
|--------------|------------------------------------------|-------------|------------------|--------------------------|--------|--------------|
| Department   | <b>Christian County Position Titles</b>  |             | Christian County |                          |        |              |
|              |                                          | SURVEY MIN  | CC Min           | CC Mid                   | CC Max | SURVEY MAX   |
| Resource Mgt | Resource Mgt. Office Mgr/Exec Asst       | \$28,029.70 |                  | \$28,620.80              |        | \$37,352.40  |
| Resource Mgt | Building Permit Tech                     | \$31,865.40 |                  | \$27,560.00              |        | \$45,448.00  |
| Resource Mgt | Building Inspector                       | \$37,005.30 | \$35,360.00      | \$42,390.40              |        | \$52,821.50  |
| Resource Mgt | Recycle Center Mgr                       | \$38,792.00 |                  | \$31,033.60              |        | \$52,228.80  |
| Resource Mgt | Permit Code Compliance Coord             | \$38,969.00 |                  | \$27,560.00              |        | \$56,343.52  |
| Resource Mgt | Environmental Inspector Code Enforcement | \$40,029.70 |                  | \$34,236.80              |        | \$50,129.40  |
| Resource Mgt | Senior Planner                           | \$48,869.60 |                  | \$37,663.60              |        | \$69,576.10  |
| Resource Mgt | Planning & Development Dept Admin        | \$49,623.86 |                  |                          |        | \$66,881.83  |
| Resource Mgt | Resource Mgt Director                    | \$91,644.70 |                  | \$65,712.14              |        | \$116,668.58 |