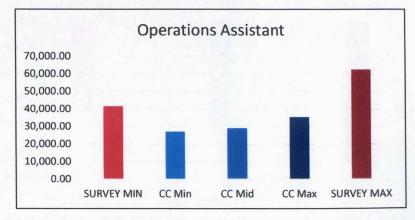

| Department | <b>Christian County Position Titles</b> |             |             |             |             |            |  |
|------------|-----------------------------------------|-------------|-------------|-------------|-------------|------------|--|
|            |                                         | SURVEY MIN  | CC Min      | CC Mid      | CC Max      | SURVEY MAX |  |
| Sheriff    | Patrol Deputy                           | 33,778.36   | \$33,540.00 | \$37,542.44 |             | 46,604.87  |  |
| Sheriff    | Patrol Commander                        | 57,247.60   |             | \$52,054.00 |             | 77,063.08  |  |
| Sheriff    | Patrol Corporal                         | 36,126.89   |             | \$40,605.76 |             | 50,540.66  |  |
| Sheriff    | Operations Assistant                    | 41,482.27   | \$27,040.00 | \$29,036.80 | \$35,276.00 | 62,393.00  |  |
| Sheriff    | Evidence Custodian                      | 25,230.40   |             | \$31,865.50 |             | 36,088.00  |  |
| Sheriff    | Detective                               | 34,664.62   |             | \$43,870.32 |             | 49,116.24  |  |
| Sheriff    | Campus Security Officer                 | \$28,717.87 |             | \$29,940.04 |             | 39,520.00  |  |
| Sheriff    | Campus Security Deputy                  | \$34,164.00 |             | \$34,546.20 |             | 42,068.00  |  |
| Sheriff    | Campus Security Corporal                | \$36,983.92 |             |             |             | 44,961.27  |  |
| Sheriff    | Asst Division Commander                 | \$51,108.00 |             |             |             | 63,384.12  |  |