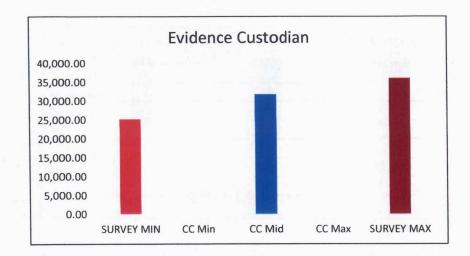

| Department | <b>Christian County Position Titles</b> |             |             |             |             |            |  |
|------------|-----------------------------------------|-------------|-------------|-------------|-------------|------------|--|
|            |                                         | SURVEY MIN  | CC Min      | CC Mid      | CC Max      | SURVEY MAX |  |
| Sheriff    | Patrol Deputy                           | 33,778.36   | \$33,540.00 | \$37,542.44 |             | 46,604.87  |  |
| Sheriff    | Patrol Commander                        | 57,247.60   |             | \$52,054.00 |             | 77,063.08  |  |
| Sheriff    | Patrol Corporal                         | 36,126.89   |             | \$40,605.76 |             | 50,540.66  |  |
| Sheriff    | Operations Assistant                    | 41,482.27   | \$27,040.00 | \$29,036.80 | \$35,276.00 | 62,393.00  |  |
| Sheriff    | Evidence Custodian                      | 25,230.40   |             | \$31,865.50 |             | 36,088.00  |  |
| Sheriff    | Detective                               | 34,664.62   |             | \$43,870.32 |             | 49,116.24  |  |
| Sheriff    | Campus Security Officer                 | \$28,717.87 |             | \$29,940.04 |             | 39,520.00  |  |
| Sheriff    | Campus Security Deputy                  | \$34,164.00 |             | \$34,546.20 |             | 42,068.00  |  |
| Sheriff    | Campus Security Corporal                | \$36,983.92 |             |             |             | 44,961.27  |  |
| Sheriff    | Asst Division Commander                 | \$51,108.00 |             |             |             | 63,384.12  |  |